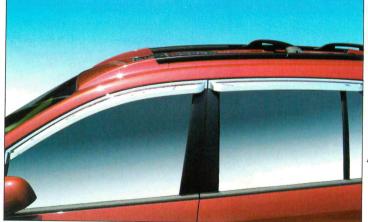

## 오토크로바, 기아 뉴 카렌스 크롬 선바이저(이각)

자동차용품 전문 제조업체인 오토크로바에서 기아 뉴 카렌스 크롬선 바이저를 출시했다. 고품격의 세련된 디자인으로 사이드미러와의 조화가 멋스럽고 고속 주행 때 소음이 적은 것이 특징이다. 부착 후에는 물세차를 하지 않는 것이 좋다.

제조 · 판매원 : (주)오토크로바 ☎(053)614-0090 www.autoclover.co.kr