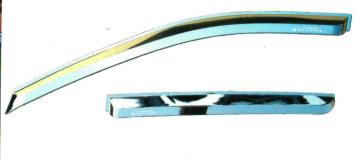

## 오토크로바, 쌍용 액티언 스포츠 크롬 선바이저(일각)

차는 약간의 변화만 주어도 분위기를 확 바꿀 수 있다. 오토크로바에서 제작한 쌍용 액티언 스포츠 전용 크롬 선바이저는 시공과 동시에 차별화된 느낌을 연출한다. 누구나 쉽게 사용할 수 있으며 3M 양면테이프로 고정돼 잘 떨어지지 않는다.

제조 · 판매원 : (주)오토크로바

☎(053)614-0090 www.autoclover.co.kr